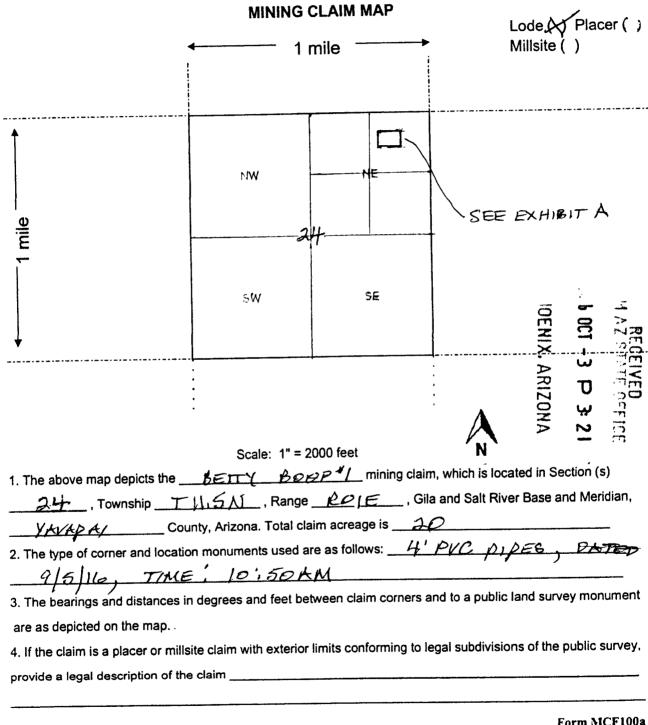

#### Mining Claim Location Notice(s) – Amendment(s) Required

Pursuant to Title 43 Code of Federal Regulations (CFR) 3832.1, the Bureau of Land Management (BLM), Arizona State Office, received your notices of location for recording mining claims. In accordance with 43 CFR 3832.12, the claims listed above cannot be accepted as filed and must be amended as noted below.

The claims are not described with a proper metes and bounds description. A proper metes and bounds description is required to accurately determine the location of the claims.

In accordance with 43 CFR 3832.12 a lode claim must be described by metes and bounds and include a tie to a permanent monument such as a section quarter corner monument. All claim descriptions must include state, meridian, township, range, section and by aliquot part to the quarter section.

An amendment must be filed for each claim listed above to correct the defects identified. There is a \$10 BLM processing fee for each amendment. The amendments must be received by BLM within 30 days of your receipt of this notice. If the amendments are not received within the 30-day timeframe the mining claims will be declared null and void.