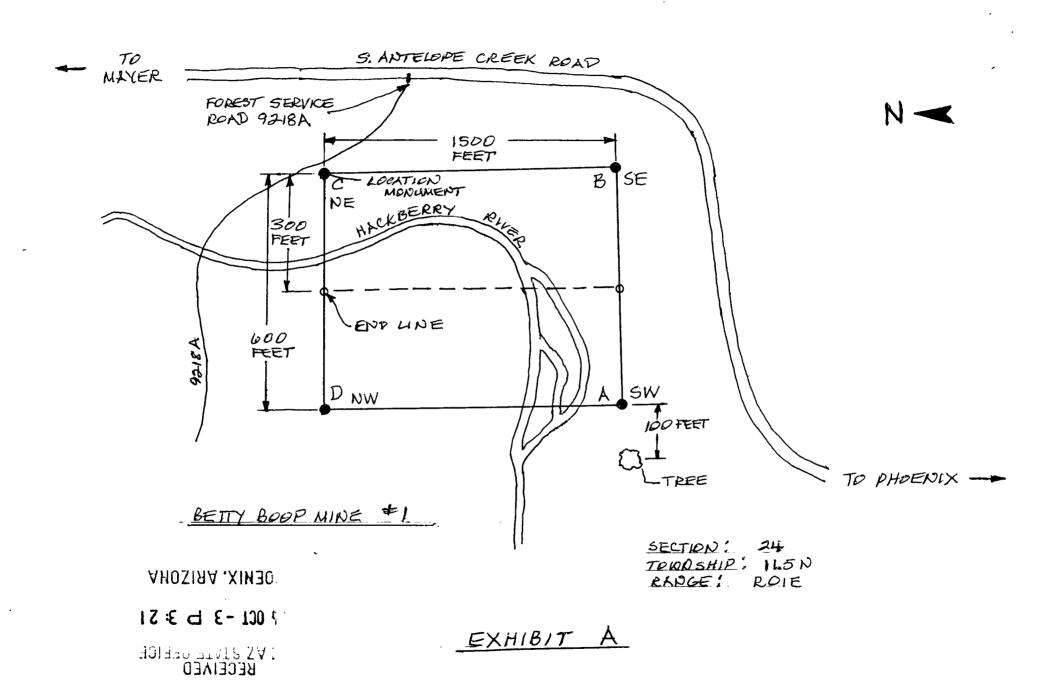

The claims are not described with a proper metes and bounds description. A proper metes and bounds description is required to accurately determine the location of the claims.

In accordance with 43 CFR 3832.12 a lode claim must be described by metes and bounds and include a tie to a permanent monument such as a section quarter corner monument. All claim descriptions must include state, meridian, township, range, section and by aliquot part to the quarter section.

| BLM Serial No. | Name of Claim   | Тр    | Rg        | Sec       | Mer | County Recordation | Co. Recording |
|----------------|-----------------|-------|-----------|-----------|-----|--------------------|---------------|
| DLM Serial No. | Name of Claim   | Exa   | mple: 13. | N 5E 14 N | IDM | Book and Page No.  | Date          |
| AMC 439835     | BETTY BOOP : +2 | 11.50 | OIE       | 24        | 14  | 3016-0045957       | 9/15/2016     |
|                |                 |       |           |           |     |                    |               |
|                |                 |       |           |           |     |                    | 00            |
| 1              |                 |       |           |           |     | HOENIX.            | >             |
|                |                 |       |           |           |     | X                  | 200           |
|                |                 |       |           |           |     |                    | 32            |
|                |                 |       |           |           |     | ARIZON             |               |
|                |                 |       |           | 0         |     | ≥ W                | C             |
|                |                 | 1     |           |           |     | -                  |               |
|                |                 |       |           |           |     |                    |               |
|                |                 |       |           |           |     |                    |               |

#### AFFIDAVIT OF ANNUAL ASSESSMENT WORK

| NAME: WI                  | DED, MAIL DOCUMENT I<br>LLIAM LEWIS<br>052 S. STATE R<br>Apt. 1, P.O.BO<br>MAYER, AZ., 8. |                          |                     | F                     | OR COI                                | UNTY RECORDER'S                                      | ĽSE                         |
|---------------------------|-------------------------------------------------------------------------------------------|--------------------------|---------------------|-----------------------|---------------------------------------|------------------------------------------------------|-----------------------------|
| TO ALL WHOM               | HIT MAY CONCERN:                                                                          |                          | <b></b>             |                       | e vannin daavatta ir da               | No. of Claims 1  x \$10 claim 3  Total due BLM \$ 15 | , <i>co</i>                 |
| improvemen<br>September 1 | gned certifies that at leasts, or equivalent value add, 2018 for the followin             | led, as th<br>ig contigi | e annua<br>uous unj | l assessi<br>patented | ment wo                               | ork for the assessment claim(s), located in the      | year ending<br>he County of |
| BLM Serial No.            | Name of Claim                                                                             | Tp<br>Exam               | Rg<br>mple: 13.     | Sec<br>S 5E 14 N      | Mer<br>IDM                            | County Recordation Book and Page No.                 | Co. Recording  Date         |
| AMC439831                 | BETTY BEOF #1                                                                             | 11.50                    | OIE                 | .24                   | 14                                    | 2014-0046957                                         | 9/15/2016                   |
| 1                         |                                                                                           |                          |                     |                       | !                                     | 1                                                    |                             |
| <u> </u>                  |                                                                                           |                          |                     | 1                     |                                       | 7 2                                                  | 2                           |
|                           |                                                                                           | 1                        | !                   |                       | 1                                     | HOEN!                                                | 7.70                        |
|                           |                                                                                           |                          |                     | I .                   |                                       |                                                      |                             |
|                           |                                                                                           |                          |                     |                       | 1                                     | ARIZONA                                              |                             |
|                           |                                                                                           | 1                        | 1                   |                       | 1                                     | ي ﴿                                                  | 7                           |
|                           |                                                                                           | 1                        |                     | :                     | 1                                     |                                                      |                             |
| ,                         |                                                                                           | !                        | <u> </u>            | 1                     | · · · · · · · · · · · · · · · · · · · |                                                      | 4<br>‡<br>†                 |
|                           |                                                                                           |                          | <u> </u>            | 1                     |                                       |                                                      | · †                         |