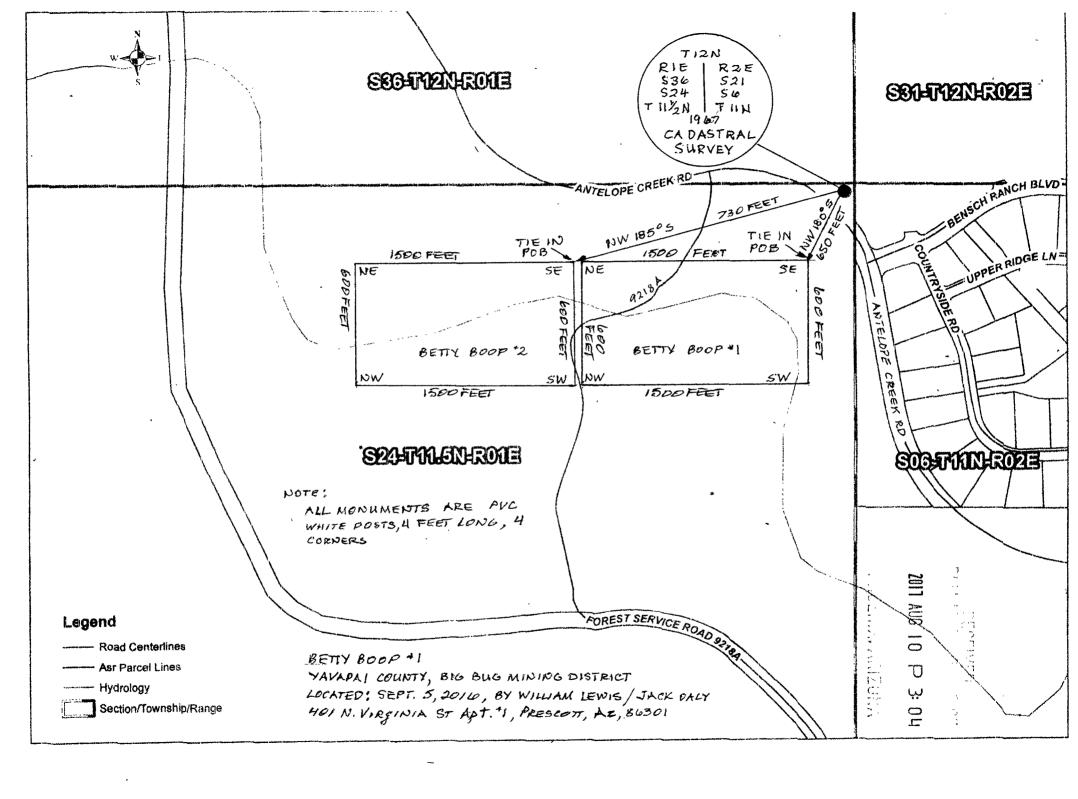

The claims are not described with a proper metes and bounds description. A proper metes and bounds description is required to accurately determine the location of the claims.

In accordance with 43 CFR 3832.12 a lode claim must be described by metes and bounds and include a tie to a permanent monument such as a section quarter corner monument. All claim descriptions must include state, meridian, township, range, section and by aliquot part to the quarter section.

| BLM Serial No. | Name of Claim   | Тр    | Rg        | Sec       | Mer | County Recordation | Co. Recording |
|----------------|-----------------|-------|-----------|-----------|-----|--------------------|---------------|
| DLM Serial No. | Name of Claim   | Exa   | mple: 13. | N 5E 14 N | IDM | Book and Page No.  | Date          |
| AMC 439835     | BETTY BOOP : +2 | 11.50 | OIE       | 24        | 14  | 3016-0045957       | 9/15/2016     |
|                |                 |       |           |           |     |                    |               |
|                |                 |       |           |           |     |                    | 00            |
| 1              |                 |       |           |           |     | HOENIX.            | >             |
|                |                 |       |           |           |     | X                  | 200           |
|                |                 |       |           |           |     |                    | 32            |
|                |                 |       |           |           |     | ARIZON             |               |
|                |                 |       |           | 0         |     | ≥ W                | C             |
|                |                 | 1     |           |           |     | -                  |               |
|                |                 |       |           |           |     |                    |               |
|                |                 |       |           |           |     |                    |               |

#### AFFIDAVIT OF ANNUAL ASSESSMENT WORK

| NAME: WI                  | DED, MAIL DOCUMENT I<br>LLIAM LEWIS<br>052 S. STATE R<br>Apt. 1, P.O.BO<br>MAYER, AZ., 8. |                          |                     | F                     | OR COI                                | UNTY RECORDER'S                                      | ĽSE                         |
|---------------------------|-------------------------------------------------------------------------------------------|--------------------------|---------------------|-----------------------|---------------------------------------|------------------------------------------------------|-----------------------------|
| TO ALL WHOM               | HIT MAY CONCERN:                                                                          |                          | <b></b>             |                       | e vannin daavatta ir da               | No. of Claims 1  x \$10 claim 3  Total due BLM \$ 15 | , <i>co</i>                 |
| improvemen<br>September 1 | gned certifies that at leasts, or equivalent value add, 2018 for the followin             | led, as th<br>ig contigi | e annua<br>uous unj | l assessi<br>patented | ment wo                               | ork for the assessment claim(s), located in the      | year ending<br>he County of |
| BLM Serial No.            | Name of Claim                                                                             | Tp<br>Exam               | Rg<br>mple: 13.     | Sec<br>S 5E 14 N      | Mer<br>IDM                            | County Recordation Book and Page No.                 | Co. Recording  Date         |
| AMC439831                 | BETTY BEOF #1                                                                             | 11.50                    | OIE                 | .24                   | 14                                    | 2014-0046957                                         | 9/15/2016                   |
| 1                         |                                                                                           |                          |                     |                       | !                                     | 1                                                    |                             |
| <u> </u>                  |                                                                                           |                          |                     | 1                     |                                       | 7 2                                                  | 2                           |
|                           |                                                                                           | 1                        | !                   |                       | 1                                     | HOEN!                                                | 7.70                        |
|                           |                                                                                           |                          |                     | I .                   |                                       |                                                      |                             |
|                           |                                                                                           |                          |                     |                       | 1                                     | ARIZONA                                              |                             |
|                           |                                                                                           | 1                        | 1                   |                       | 1                                     | ي ﴿                                                  | 7                           |
|                           |                                                                                           | 1                        |                     | :                     | 1                                     |                                                      |                             |
| ,                         |                                                                                           | !                        | <u> </u>            | 1                     | · · · · · · · · · · · · · · · · · · · |                                                      | 4<br>‡<br>†                 |
|                           |                                                                                           |                          | <u> </u>            | 1                     |                                       |                                                      | · †                         |