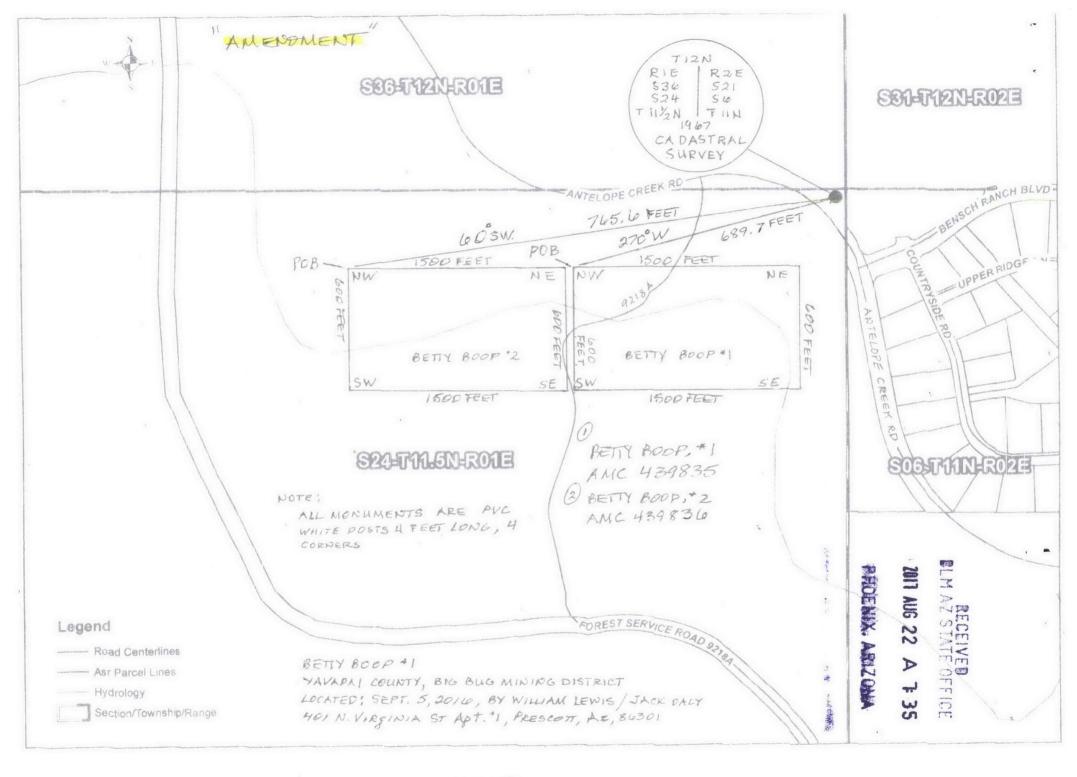

#### Mining Claim Location Notice(s) – Amendment(s) Required

Pursuant to Title 43 Code of Federal Regulations (CFR) 3832.1, the Bureau of Land Management (BLM), Arizona State Office, received your notices of location for recording mining claims. In accordance with 43 CFR 3832.12, the claims listed above cannot be accepted as filed and must be amended as noted below.

The claims are not described with a proper metes and bounds description. A proper metes and bounds description is required to accurately determine the location of the claims.

In accordance with 43 CFR 3832.12 a lode claim must be described by metes and bounds and include a tie to a permanent monument such as a section quarter corner monument. All claim descriptions must include state, meridian, township, range, section and by aliquot part to the quarter section.

An amendment must be filed for each claim listed above to correct the defects identified. There is a \$10 BLM processing fee for each amendment. The amendments must be received by BLM within 30 days of your receipt of this notice. If the amendments are not received within the 30-day timeframe the mining claims will be declared null and void.